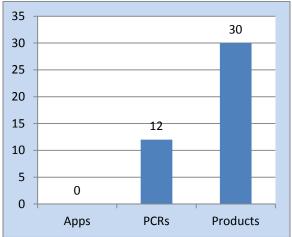

#### Monthly Deployments (through end of year 2013)

| 30<br>25<br>20<br>15<br>10<br>5 |      |     |     |     |
|---------------------------------|------|-----|-----|-----|
| 0                               | Sept | Oct | Nov | Dec |
| Applications                    | 0    | 0   | 0   | 0   |
| Project Change Requests         | 4    | 4   | 2   | 2   |
| Products                        | 25   | 5   | 0   | 0   |