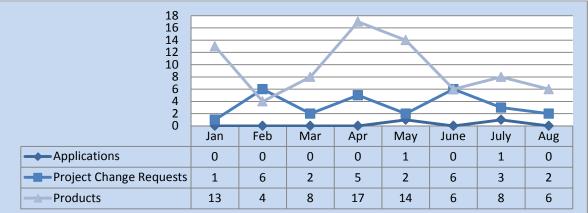

an Over-the-Counter service which will allow government agency constituents to pay for government agency services using credit cards at government agency locations and receive confirmation of payment. Development of the INK application for this service is at no cost to the contracted government agencies. This is a fee service.

**City of Bronson (KPC)** – City of Bronson requests an Over-the-Counter service which will allow government agency constituents to pay for government agency services using credit cards and ACH at government agency locations and receive confirmation of payment. Development of the INK application for this service is at no cost to the contracted government agencies. This is a fee service.

## **Deployment Summary**





#### Monthly Deployments (since January 2013)



### **Applications Deployed**

| Agency | Project Name                      | Deployment<br>(Month) |
|--------|-----------------------------------|-----------------------|
| КНР    | Online Accident Reporting         | May-13                |
| WYCO   | Inmate (Video) Visitation Service | Jul-13                |

## **Project Change Requests Deployed**

| Agency | Project Name                                                                        | Deployment<br>(Month) |
|--------|-------------------------------------------------------------------------------------|-----------------------|
| KSAG   | Amber Alert Add Social Media                                                        | Jan-13                |
| KSBTP  | KSBTP Business License Renewal Modify Certificate Rules